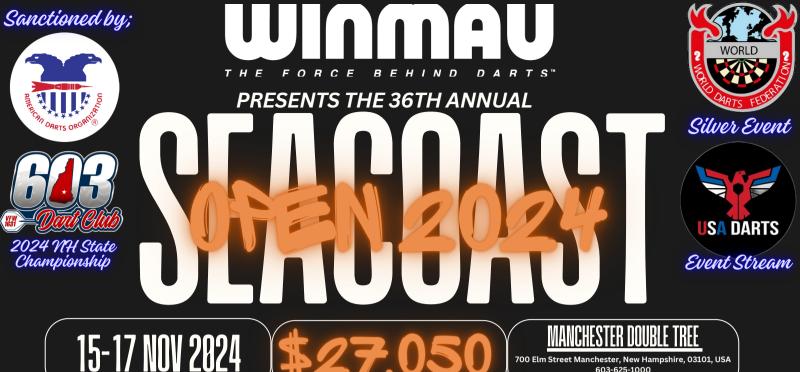

603-625-1000 Special group rate

• DURING WDF 501 SINGLES THERE ARE NO HATS OR HEADPHONES ALLOWED WHILE PLAYING. FAILURE TO MEET THESE REQUIREMENTS WILL RESULT IN FORFEITURE.

- TOURNAMENT SPONSOR AND HOSTS ASSUME NO RESPONSIBILITY FOR LOSS, ACCIDENT OR INJURY ON PREMISES.
- \*INCLUDES \$2.00 ADO FEE, # INCLUDES \$2.00 WDF FEE. ALL ENTRY FEES INCLUDE \$1 PER PLAYER DARTCONNECT FEE.
- REGISTRATION CLOSES 15 MINUTES PRIOR TO THE START OF EACH EVENT

|             |          | FRI                             | DAY         |             |                                                                                                                                               | 8        | ATU     | RDA     | Y       |             |                   | SUN      | DAV      |         |
|-------------|----------|---------------------------------|-------------|-------------|-----------------------------------------------------------------------------------------------------------------------------------------------|----------|---------|---------|---------|-------------|-------------------|----------|----------|---------|
| Time        | 4:00 PM  | 4:00 PM                         | 6:30 PM     | 9:00 PM     | 10:00 AM                                                                                                                                      | 12:30 PM | 1:00 PM | 3:30 PM | 4:00 PM | 8:00 PM     | 11:00 AM          | 11:30 AM | 1: 30 PM | 2:00 PM |
| Event       | Open 301 | Women's                         | Mixed       | Draw        | Mixed                                                                                                                                         | Women's  | Men's   | Women's | Open    | Draw        | Women's           | Men's    | Women's  | Open    |
|             | Singles  | 301                             | Doubles     | Doubles     | Triples 601                                                                                                                                   | Doubles  | WDF 501 | WDF 501 | Doubles | Doubles     | Singles           | Singles  | Doubles  | Doubles |
|             | DS/DF    | Singles                         | 501/Cricket | 501/Cricket | SS/DF                                                                                                                                         | Cricket  | Singles | Singles | Cricket | 501/Cricket | Cricket           | Cricket  | 501      | 501     |
|             |          | DS/DF                           |             |             |                                                                                                                                               |          | SS/DF   | SS/DF   |         |             |                   |          | SS/DF    | SS/DF   |
| Entry Fee   | \$20     | \$20                            | \$40/TM     | \$15        | \$60/TM                                                                                                                                       | \$40/TM  | \$30*#  | \$30*#  | \$40/TM | \$15        | \$25*             | \$25*    | \$40/TM  | \$40/TM |
| 1st         | \$600    | \$320                           | \$600       | \$600       | \$810                                                                                                                                         | \$500    | \$1200  | \$600   | \$700   | \$500       | \$400             | \$700    | \$400    | \$600   |
| 2nd         | \$300    | \$160                           | \$300       | \$300       | \$420                                                                                                                                         | \$250    | \$600   | \$300   | \$350   | \$250       | \$200             | \$350    | \$200    | \$300   |
| 3rd-4th     | \$150    | \$75                            | \$150       | \$150       | \$210                                                                                                                                         | \$140    | \$300   | \$150   | \$180   | \$120       | \$100             | \$175    | \$100    | \$160   |
| Sth-8th     | \$70     | \$45                            | \$80        | \$80        | \$120                                                                                                                                         | \$60     | \$150   | \$75    | \$120   | \$60        | \$50              | \$80     | \$50     | \$80    |
| 9th-16th    | \$40     |                                 | \$50        | \$50        | \$60                                                                                                                                          | \$40     | \$75    | \$50    | \$60    | \$30        | \$25              | \$40     |          | \$50    |
| 17th - 32nd |          |                                 |             |             |                                                                                                                                               |          | \$50    |         |         |             |                   |          |          |         |
| Total       | \$1,800  | \$810                           | \$1,920     | \$1,920     | \$2,610                                                                                                                                       | \$1,590  | \$4,400 | \$1,900 | \$2,370 | \$1,470     | \$1,200           | \$2,040  | \$1,000  | \$2,020 |
| DART        |          | Singles Events<br>sponsored by; |             |             | Mon's 501 SinglesMen's 501 SinglesWomen's 501 SinglesOpening Rounds - Best of 5Opening Rounds - Best of 5Top 64 - Best of 7Top 32 - Best of 7 |          |         |         |         |             |                   |          |          |         |
|             |          | DECT                            |             |             | Finals - Best of 9<br>Finals - Best of 9<br>Finals - Best of 9                                                                                |          |         |         |         |             | Dart Supplies by; |          |          |         |

#### **MANCHESTER DOUBLETREE**

**700 ELM STREET MANCHESTER, NEW HAMPSHIRE,** 03101, USA 603-625-1000 **SPECIAL GROUP RATE** 