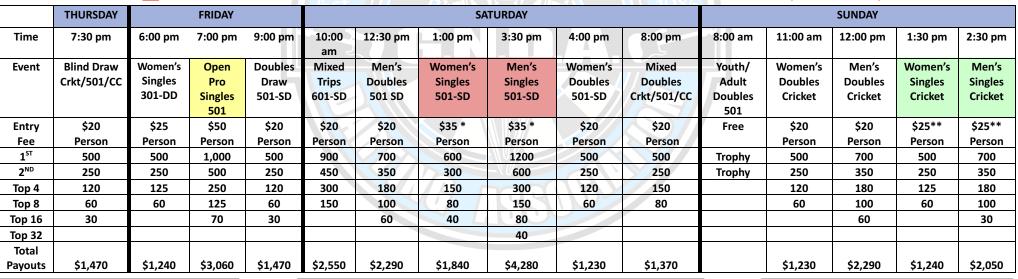

#### REGISTRATION WILL END 30 MINUTES PRIOR TO EACH EVENT'S LISTED START TIME

Open Pro Singles Event is 501 SI/DO Format: Prelim-Top 4(7), Finals (9) Coin toss, shoot for Bull, alternating starts thereafter. -Women cannot play in both the Open Pro

Event and the Women's Singles 301.

#### WDF SILVER (SINGLES 501) FORMATS:

Start: Coin Toss, Shoot for Bull, Alternate start thereafter. <u>Women's Format:</u> Prelim(5), Top 16(7), Final(9) <u>Men's Format</u>: Prelim(5), Top 32(7), Final(9) WDF RULES- No Headgear or Headphones during Play

A sum of 2.00 USD is included in the entry fee for the WDF Ranked Singles Events. This Player Levy will be used to fund the WDF Anti-Doping program and other related WDF activities and services. All WDF sanctioned events are subject to WDF Anti-Doping rules. The WDFs Anti-Doping rules can be found by visiting https://www.dartswdf.com/rules/ Random drug testing can occur at any time, as required by the World Anti-Doping Agency (WADA) Singles Cricket Men's & Women's Finals are best of 5 Cork first leg, then alternate start remaining legs \*\* Fee includes \$2 ADO surcharge

NEW: Unless Noted, All Event Finals are Best of 5

#### **Non-Singles Events: Cork Each Leg**

Scoring and Brackets By Dart Connect Note: All Events Include \$1 Dart Connect Fee

WDF SILVER Sanctioned By: Sanctioned By:

ALL MATCHES ARE BEST OF 3, FINALS BEST OF 5, UNLESS OTHERWISE NOTED