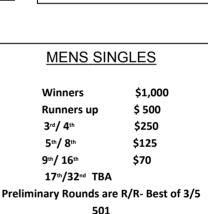

#### WDF BRONZE EVENT

MENS DOUBLES

Round Robin then to K/O

Preliminary Rounds- Best of 3 or 5 X 501

Ouarter Finals-Best of 7 X 501

Semi Finals-Best of 9 X 501

Final-Best of 11 X 501

**ENTERIES CLOSE 9.30am** 

**ENTRY FEE - \$30 PER DOUBLE** 

\$700

\$350

\$200

\$100

тва

Winners

3<sup>th</sup>/4<sup>th</sup>

5<sup>th</sup>/8<sup>th</sup>

9<sup>th</sup>/16<sup>th</sup>

Runners up

501 Last 16 – Best of 5 X 501 Quarter Finals - Best of 7 X 501 Semi Finals-Best of 9 X 501 Final-Best of 11 X 501 ENTERIES CLOSE 9:30AM ENTRY FEE - \$30 PER PLAYER