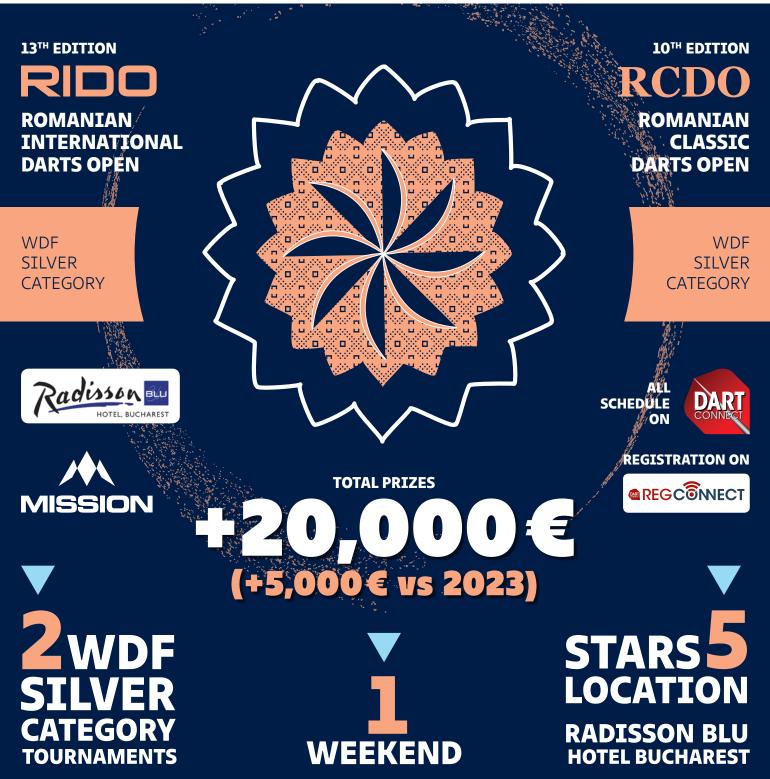

# BUCHAREST JANUARY, 26<sup>TH</sup> - 28<sup>TH</sup>

Agenția Națională pentru Sport

# ALL PRIZES TOTAL: +20,000€