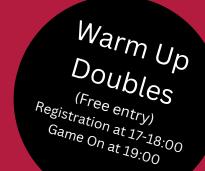

# Denmark Open Masters 2024

Granly Hockey Arena Esbjerg

3-5. May 2024

Warm Up Doubles Friday May 3rd 2024 Denmark Open Saturday May 4th 2024 Denmark Masters SundayMay 5th 2024

Price pr. day

Ladies and Men Boys and Girls DKK 200,-DKK 100,-