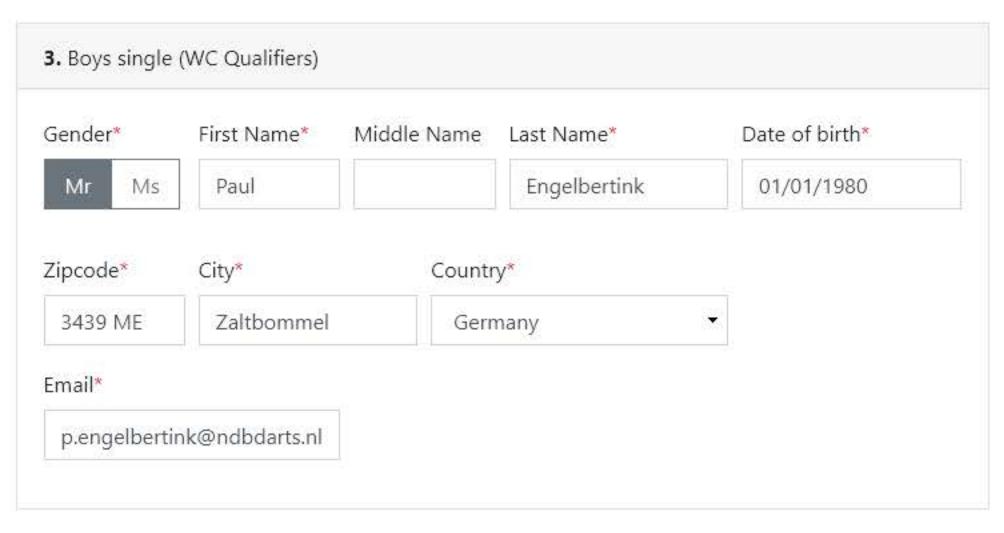

# Participant details

Please fill in the details for each player on each tournament.

Date of birth: dd/mm/yyyy

Back Cancel

FAQ

Contact

Terms & Conditions

1. Tickets 2. Your contact details 3. Participants 4. Payment 5. Summa