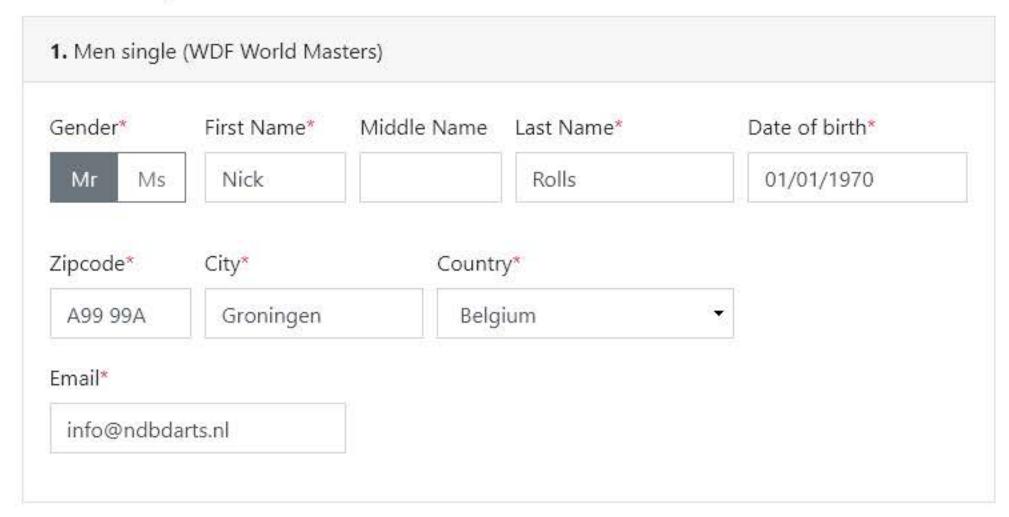

# Participant details

Please fill in the details for each player on each tournament.

Date of birth: dd/mm/yyyy

Back Cancel

FAQ

Contact

Terms & Conditions

1. Tickets 2. Your contact details 3. Participants 4. Payment 5. Summa