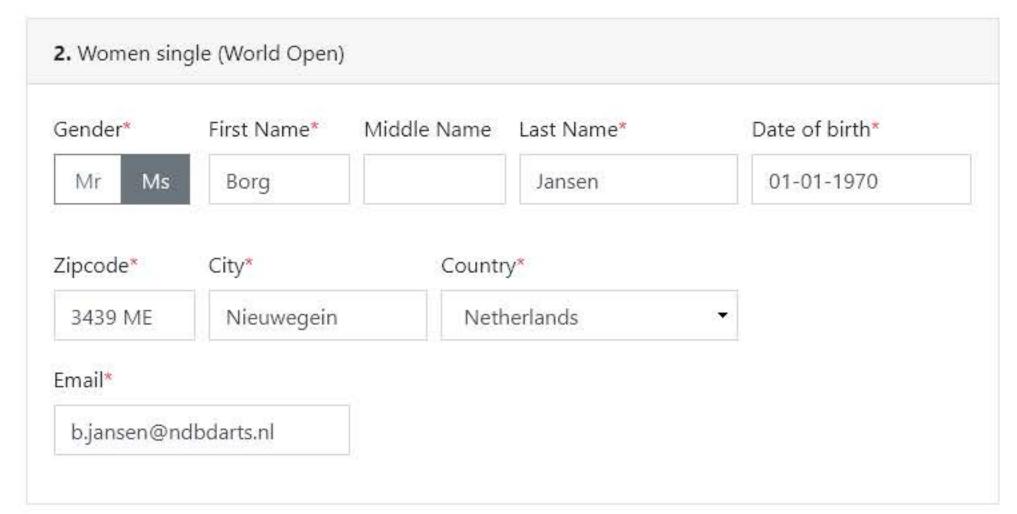

# Participant details

Please fill in the details for each player on each tournament.

Date of birth: dd/mm/yyyy

Back Cancel

FAQ

Contact

Terms & Conditions

1. Tickets 2. Your contact details 3. Participants 4. Payment 5. Summa