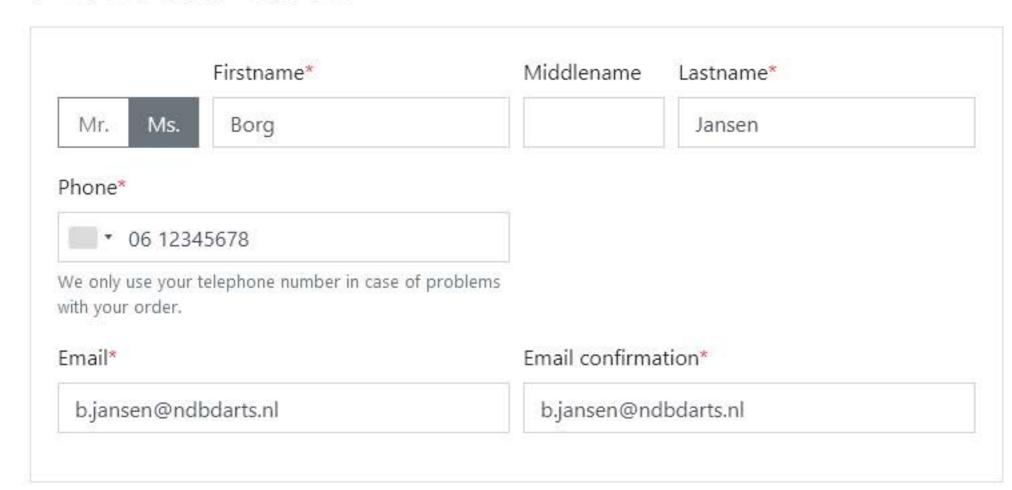

### Personal data

Please fill in the details of the main contact person for the registration and/or entry. All information will be sent to this contact person.

Back

Next step 3: Participants

Contact FAQ Terms & Conditions